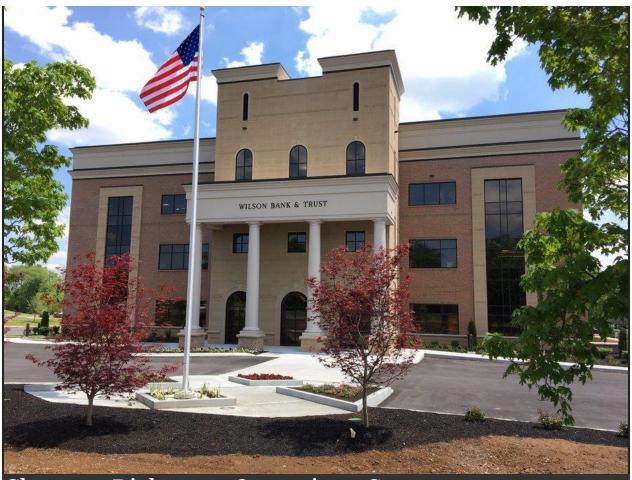

# New operations center is home for 1/4 of WBT workforce

105 N. Castle Heights Ave. Lebanon, TN 37087

Wilson Bank & Trust provided a brand new workspace and amenities for 140 employees this summer with the opening of the Clemons-Richerson Operations Center in Lebanon.

The three-story, 67,000-square-foot facility has brought together several department teams previously spread among three different locations. In addition to boosting efficiency and adding more technological capabilities for employees, the new building is an investment in the local economy and reaffirms the bank's plans to remain independent for the foreseeable future.

## Clemons-Richerson Operations Center

Wilson Bank & Trust's new operations center brought several banking departments under one roof in 67,000 square feet of space.