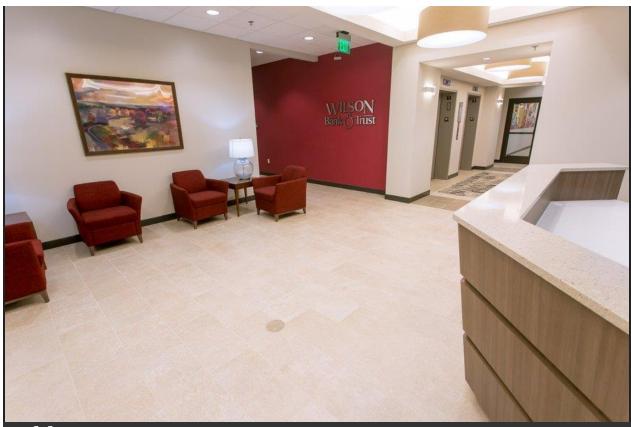

## Lobby

A brand-centric wall adjoins the waiting area and elevators in the main lobby of the Clemons-Richerson Operations Center.