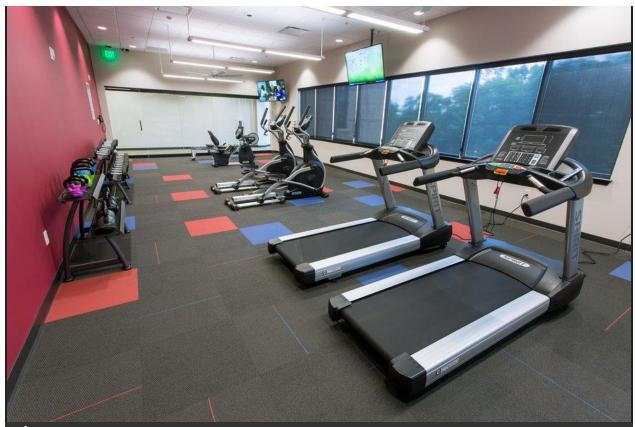

Fitness Center

The Charles A. Bell Fitness Center is one of the new amenities for employees inside WBT's new operations center.