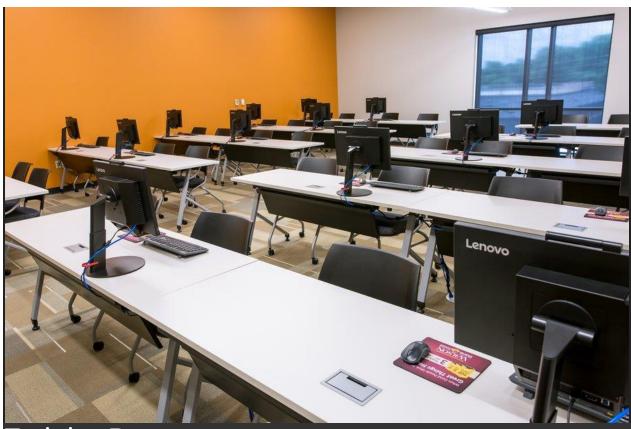

## Training Room

The Taylor-Pominski-Johnson Training Room on the third floor is named for three of the bank's original employees, and can seat close to 60 employees in two sections.