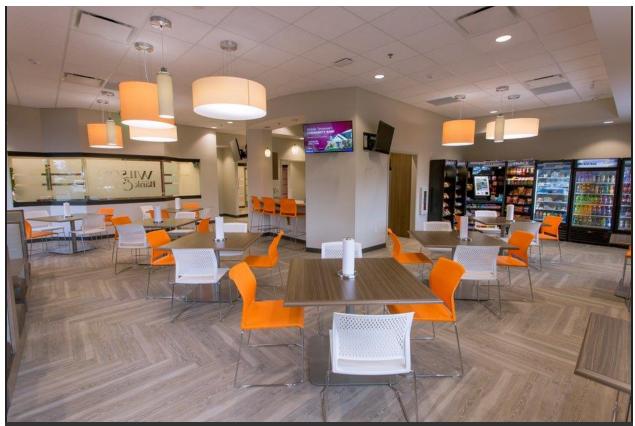

## Cafeteria

A cafe-style lunchroom on the first floor features booth and table seating, a kitchen and electronic vending.