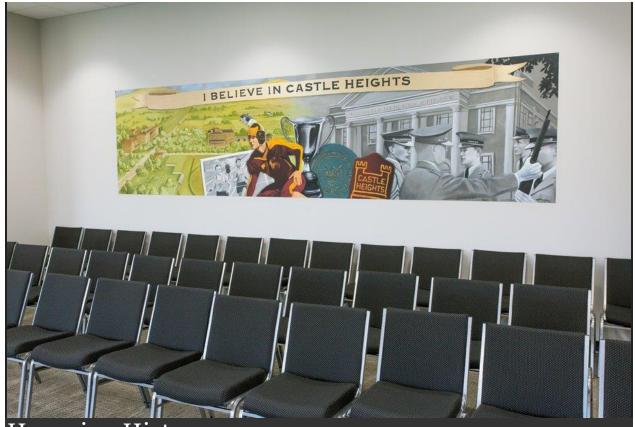

## Honoring History

A large third-floor meeting room includes murals that pay tribute to Castle Heights Military Academy, a history-rich institution that once occupied the grounds of Wilson Bank & Trust's Main Office and the new operations center.