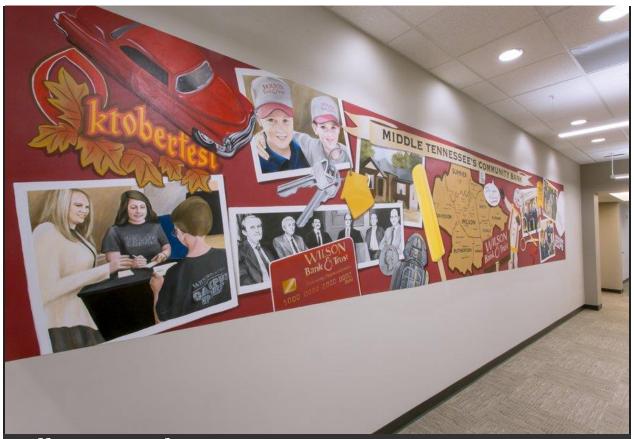

#### Hallway Murals

Wall murals in the main hallways on each floor of the building pay tribute to WBT's history, Wilson County history and the county courthouses in the bank's service area.